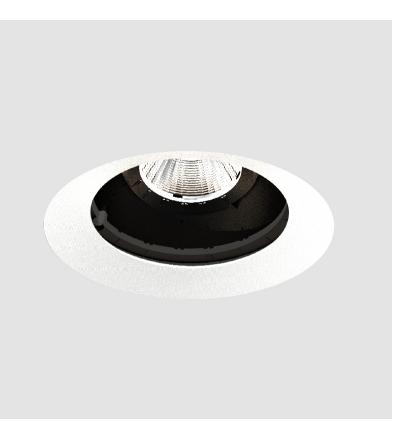

### **BIONIQ ROUND ADJUSTABLE RECESSED**

#### GENERAL s• Bid rio

| Subseries: Bioniq Round Adjustable                                                                                                                                                          |
|---------------------------------------------------------------------------------------------------------------------------------------------------------------------------------------------|
|                                                                                                                                                                                             |
| Brand: Prolicht                                                                                                                                                                             |
| Division: Architectural                                                                                                                                                                     |
| Mounting Type: Recessed                                                                                                                                                                     |
| Mounting Location: Ceiling                                                                                                                                                                  |
| Subcategory: Downlight                                                                                                                                                                      |
| PHYSICAL                                                                                                                                                                                    |
| Shape: Round                                                                                                                                                                                |
| Diameter (mm): 107                                                                                                                                                                          |
| Diameter (in): 4 <sup>3</sup> / <sub>16</sub>                                                                                                                                               |
| Height (mm): 112                                                                                                                                                                            |
| Height (in): 4 <sup>7</sup> / <sub>16</sub>                                                                                                                                                 |
| Ceiling Thickness (mm): 10 / 12.5 / 15                                                                                                                                                      |
| Ceiling Thickness (in): 3/8 or 1/2 or 9/16                                                                                                                                                  |
| Min. Recessing Depth (mm): 130                                                                                                                                                              |
| Min. Recessing Depth (in): 5 $\frac{1}{2}$                                                                                                                                                  |
| Light Distribution: Adjustable / Downlight                                                                                                                                                  |
| Weight (kg): 0.47                                                                                                                                                                           |
| Weight (lbs): 1.04                                                                                                                                                                          |
| Fixture Finish: SSR / BKV / CWI / CRY / HAB / UFT / ITA / RUA / FTG / MYG /<br>LOD / PUS / FRO / FUP / KIA / POP / BLS / SPG / MEY / GOH / GUM / CHC /<br>COM / ABZ / JAG / OBR / MOS / ROR |
| Fixture Material: Aluminum Die Cast                                                                                                                                                         |
| Cut-out Measurements: 98mm / 3 7/8"                                                                                                                                                         |
| ELECTRICAL                                                                                                                                                                                  |