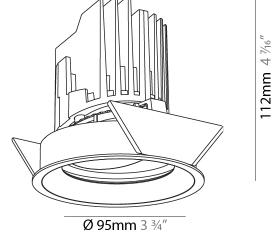

### GENERAL

| GENERAL                                                                              |
|--------------------------------------------------------------------------------------|
| Series: Bioniq                                                                       |
| Subseries: Bioniq Round Adjustable                                                   |
| Brand: Prolicht                                                                      |
| Division: Architectural                                                              |
| Mounting Type: Trimless                                                              |
| Mounting Location: Ceiling                                                           |
| Subcategory: Downlight                                                               |
| PHYSICAL                                                                             |
| Shape: Round                                                                         |
| Diameter (mm): 107                                                                   |
| Diameter (in): $4\frac{3}{16}$                                                       |
| Height (mm): 112                                                                     |
| Height (in): $4\frac{7}{16}$                                                         |
| Ceiling Thickness (mm): 10 / 12.5 / 15 / 25                                          |
| Ceiling Thickness (in): 3/8 or 1/2 or 9/16 or 1                                      |
| Min. Recessing Depth (mm): 130                                                       |
| Min. Recessing Depth (in): $5\frac{1}{8}$                                            |
| Light Distribution: Adjustable / Downlight                                           |
| Weight (kg): 0.557                                                                   |
| Weight (lbs): 1.227                                                                  |
| Fixture Finish: SSR / BKV / CWI / CRY / HAB / UFT / ITA / RUA / FTG / MYG /          |
| LOD / PUS / FRO / FUP / KIA / POP / BLS / SPG / MEY / GOH / GUM / CHC /              |
| COM / ABZ / JAG / OBR / MOS / ROR                                                    |
| Fixture Material: Aluminum Die Cast                                                  |
| Cut-out Measurements: 🛛 111mm / 4 3/8"                                               |
| Upon Request: Unique Ceiling Thickness                                               |
| ELECTRICAL                                                                           |
| Lamp Type: LED (Zhaga Standard)                                                      |
| Input Wattage (W): 15.5                                                              |
| Total Output Wattage (W): 14.5                                                       |
| Dimming: Tri-Mode (Non-Dimming and Phase Dimming (120Vac only)<br>and 0-10V Dimming) |
| Driver Included: No                                                                  |
| Driver Location: Recessed Housing                                                    |
| Driver Type: Constant Current - Universal                                            |
| Driver Class: Class 2                                                                |
| Housing: See components                                                              |
| Input Voltage (V): 120 - 277                                                         |
| Constant Current (MA): 500                                                           |
| LED                                                                                  |

### GENERAL

| GENERAL                                                                              |
|--------------------------------------------------------------------------------------|
| Series: Bioniq                                                                       |
| Subseries: Bioniq Round Adjustable                                                   |
| Brand: Prolicht                                                                      |
| Division: Architectural                                                              |
| Mounting Type: Trimless                                                              |
| Mounting Location: Ceiling                                                           |
| Subcategory: Downlight                                                               |
| PHYSICAL                                                                             |
| Shape: Round                                                                         |
| Diameter (mm): 107                                                                   |
| Diameter (in): 4 <sup>3</sup> / <sub>16</sub>                                        |
| Height (mm): 112                                                                     |
| Height (in): $4\frac{7}{16}$                                                         |
| Ceiling Thickness (mm): 10 / 12.5 / 15 / 25                                          |
| Ceiling Thickness (in): 3/8 or 1/2 or 9/16 or 1                                      |
| Min. Recessing Depth (mm): 130                                                       |
| Min. Recessing Depth (in): $5\frac{1}{8}$                                            |
| Light Distribution: Adjustable / Downlight                                           |
| Weight (kg): 0.596                                                                   |
| Weight (lbs): 1.31                                                                   |
| Fixture Finish: SSR / BKV / CWI / CRY / HAB / UFT / ITA / RUA / FTG / MYG /          |
| LOD / PUS / FRO / FUP / KIA / POP / BLS / SPG / MEY / GOH / GUM / CHC /              |
| COM / ABZ / JAG / OBR / MOS / ROR                                                    |
| Fixture Material: Aluminum Die Cast                                                  |
| Cut-out Measurements: 111mm / 43/8"                                                  |
| Upon Request: Unique Ceiling Thickness                                               |
| ELECTRICAL                                                                           |
| Lamp Type: LED (Zhaga Standard)                                                      |
| Input Wattage (W): 13.2 / 16.5                                                       |
| Total Output Wattage (W): 12.1 / 14.7                                                |
| Dimming: Tri-Mode (Non-Dimming and Phase Dimming (120Vac only)<br>and 0-10V Dimming) |
| Driver Included: No                                                                  |
| Driver Location: Recessed Housing                                                    |
| Driver Type: Constant Current - Universal                                            |
| Driver Class: Class 2                                                                |
| Housing: See components                                                              |
| Input Voltage (V): 120 - 277                                                         |
| Constant Current (MA): 350                                                           |
| LED                                                                                  |
|                                                                                      |