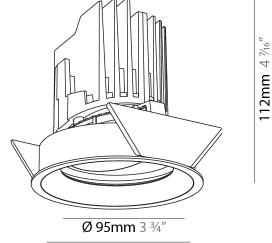

### GENERAL

| GENERAL                                                                              |
|--------------------------------------------------------------------------------------|
| Series: Bioniq                                                                       |
| Subseries: Bioniq Round Adjustable                                                   |
| Brand: Prolicht                                                                      |
| Division: Architectural                                                              |
| Mounting Type: Trimless                                                              |
| Mounting Location: Ceiling                                                           |
| Subcategory: Downlight                                                               |
| PHYSICAL                                                                             |
| Shape: Round                                                                         |
| Diameter (mm): 107                                                                   |
| Diameter (in): $4\frac{3}{16}$                                                       |
| Height (mm): 112                                                                     |
| Height (in): $4\frac{7}{16}$                                                         |
| Ceiling Thickness (mm): 10 / 12.5 / 15 / 25                                          |
| Ceiling Thickness (in): 3/8 or 1/2 or 9/16 or 1                                      |
| Min. Recessing Depth (mm): 130                                                       |
| Min. Recessing Depth (in): $5\frac{1}{8}$                                            |
| Light Distribution: Adjustable / Downlight                                           |
| Weight (kg): 0.557                                                                   |
| Weight (lbs): 1.227                                                                  |
| Fixture Finish: SSR / BKV / CWI / CRY / HAB / UFT / ITA / RUA / FTG / MYG /          |
| LOD / PUS / FRO / FUP / KIA / POP / BLS / SPG / MEY / GOH / GUM / CHC /              |
| COM / ABZ / JAG / OBR / MOS / ROR                                                    |
| Fixture Material: Aluminum Die Cast                                                  |
| Cut-out Measurements: 🛛 111mm / 4 3/8"                                               |
| Upon Request: Unique Ceiling Thickness                                               |
| ELECTRICAL                                                                           |
| Lamp Type: LED (Zhaga Standard)                                                      |
| Input Wattage (W): 15.5                                                              |
| Total Output Wattage (W): 14.5                                                       |
| Dimming: Tri-Mode (Non-Dimming and Phase Dimming (120Vac only)<br>and 0-10V Dimming) |
| Driver Included: No                                                                  |
| Driver Location: Recessed Housing                                                    |
| Driver Type: Constant Current - Universal                                            |
| Driver Class: Class 2                                                                |
| Housing: See components                                                              |
| Input Voltage (V): 120 - 277                                                         |
| Constant Current (MA): 500                                                           |
| LED                                                                                  |

#### GENERAL s• Bid rio

| Subseries: Bioniq Round Adjustable                                                                                                                                                          |
|---------------------------------------------------------------------------------------------------------------------------------------------------------------------------------------------|
|                                                                                                                                                                                             |
| Brand: Prolicht                                                                                                                                                                             |
| Division: Architectural                                                                                                                                                                     |
| Mounting Type: Recessed                                                                                                                                                                     |
| Mounting Location: Ceiling                                                                                                                                                                  |
| Subcategory: Downlight                                                                                                                                                                      |
| PHYSICAL                                                                                                                                                                                    |
| Shape: Round                                                                                                                                                                                |
| Diameter (mm): 107                                                                                                                                                                          |
| Diameter (in): 4 <sup>3</sup> / <sub>16</sub>                                                                                                                                               |
| Height (mm): 112                                                                                                                                                                            |
| Height (in): 4 <sup>7</sup> / <sub>16</sub>                                                                                                                                                 |
| Ceiling Thickness (mm): 10 / 12.5 / 15                                                                                                                                                      |
| Ceiling Thickness (in): 3/8 or 1/2 or 9/16                                                                                                                                                  |
| Min. Recessing Depth (mm): 130                                                                                                                                                              |
| Min. Recessing Depth (in): 5 $\frac{1}{2}$                                                                                                                                                  |
| Light Distribution: Adjustable / Downlight                                                                                                                                                  |
| Weight (kg): 0.47                                                                                                                                                                           |
| Weight (lbs): 1.04                                                                                                                                                                          |
| Fixture Finish: SSR / BKV / CWI / CRY / HAB / UFT / ITA / RUA / FTG / MYG /<br>LOD / PUS / FRO / FUP / KIA / POP / BLS / SPG / MEY / GOH / GUM / CHC /<br>COM / ABZ / JAG / OBR / MOS / ROR |
| Fixture Material: Aluminum Die Cast                                                                                                                                                         |
| Cut-out Measurements: 98mm / 3 7/8"                                                                                                                                                         |
| ELECTRICAL                                                                                                                                                                                  |