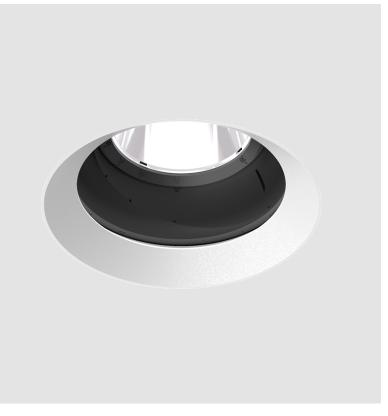

### **BIONIQ ROUND ADJUSTABLE TRIMLESS**

### GENERAL

| GENERAL                                                                              |
|--------------------------------------------------------------------------------------|
| Series: Bioniq                                                                       |
| Subseries: Bioniq Round Adjustable                                                   |
| Brand: Prolicht                                                                      |
| Division: Architectural                                                              |
| Mounting Type: Trimless                                                              |
| Mounting Location: Ceiling                                                           |
| Subcategory: Downlight                                                               |
| PHYSICAL                                                                             |
| Shape: Round                                                                         |
| Diameter (mm): 107                                                                   |
| Diameter (in): $4\frac{3}{16}$                                                       |
| Height (mm): 112                                                                     |
| Height (in): $4\frac{7}{16}$                                                         |
| Ceiling Thickness (mm): 10 / 12.5 / 15 / 25                                          |
| Ceiling Thickness (in): 3/8 or 1/2 or 9/16 or 1                                      |
| Min. Recessing Depth (mm): 130                                                       |
| Min. Recessing Depth (in): $5\frac{1}{8}$                                            |
| Light Distribution: Adjustable / Downlight                                           |
| Weight (kg): 0.557                                                                   |
| Weight (lbs): 1.227                                                                  |
| Fixture Finish: SSR / BKV / CWI / CRY / HAB / UFT / ITA / RUA / FTG / MYG /          |
| LOD / PUS / FRO / FUP / KIA / POP / BLS / SPG / MEY / GOH / GUM / CHC /              |
| COM / ABZ / JAG / OBR / MOS / ROR                                                    |
| Fixture Material: Aluminum Die Cast                                                  |
| Cut-out Measurements: 🛛 111mm / 4 3/8"                                               |
| Upon Request: Unique Ceiling Thickness                                               |
| ELECTRICAL                                                                           |
| Lamp Type: LED (Zhaga Standard)                                                      |
| Input Wattage (W): 15.5                                                              |
| Total Output Wattage (W): 14.5                                                       |
| Dimming: Tri-Mode (Non-Dimming and Phase Dimming (120Vac only)<br>and 0-10V Dimming) |
| Driver Included: No                                                                  |
| Driver Location: Recessed Housing                                                    |
| Driver Type: Constant Current - Universal                                            |
| Driver Class: Class 2                                                                |
| Housing: See components                                                              |
| Input Voltage (V): 120 - 277                                                         |
| Constant Current (MA): 500                                                           |
| LED                                                                                  |