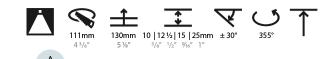

### GENERAL

| GENERAL                                                                              |
|--------------------------------------------------------------------------------------|
| Series: Bioniq                                                                       |
| Subseries: Bioniq Round Adjustable                                                   |
| Brand: Prolicht                                                                      |
| Division: Architectural                                                              |
| Mounting Type: Trimless                                                              |
| Mounting Location: Ceiling                                                           |
| Subcategory: Downlight                                                               |
| PHYSICAL                                                                             |
| Shape: Round                                                                         |
| Diameter (mm): 107                                                                   |
| Diameter (in): $4\frac{3}{16}$                                                       |
| Height (mm): 112                                                                     |
| Height (in): $4\frac{7}{16}$                                                         |
| Ceiling Thickness (mm): 10 / 12.5 / 15 / 25                                          |
| Ceiling Thickness (in): 3/8 or 1/2 or 9/16 or 1                                      |
| Min. Recessing Depth (mm): 130                                                       |
| Min. Recessing Depth (in): $5\frac{1}{8}$                                            |
| Light Distribution: Adjustable / Downlight                                           |
| Weight (kg): 0.557                                                                   |
| Weight (lbs): 1.227                                                                  |
| Fixture Finish: SSR / BKV / CWI / CRY / HAB / UFT / ITA / RUA / FTG / MYG /          |
| LOD / PUS / FRO / FUP / KIA / POP / BLS / SPG / MEY / GOH / GUM / CHC /              |
| COM / ABZ / JAG / OBR / MOS / ROR                                                    |
| Fixture Material: Aluminum Die Cast                                                  |
| Cut-out Measurements: 🛛 111mm / 4 3/8"                                               |
| Upon Request: Unique Ceiling Thickness                                               |
| ELECTRICAL                                                                           |
| Lamp Type: LED (Zhaga Standard)                                                      |
| Input Wattage (W): 15.5                                                              |
| Total Output Wattage (W): 14.5                                                       |
| Dimming: Tri-Mode (Non-Dimming and Phase Dimming (120Vac only)<br>and 0-10V Dimming) |
| Driver Included: No                                                                  |
| Driver Location: Recessed Housing                                                    |
| Driver Type: Constant Current - Universal                                            |
| Driver Class: Class 2                                                                |
| Housing: See components                                                              |
| Input Voltage (V): 120 - 277                                                         |
| Constant Current (MA): 500                                                           |
| LED                                                                                  |

#### Reflector°: 20 / 40 / 60

Adjustability: Rotational 355°; Tilt 30° Upon Request: Special Beam Angles