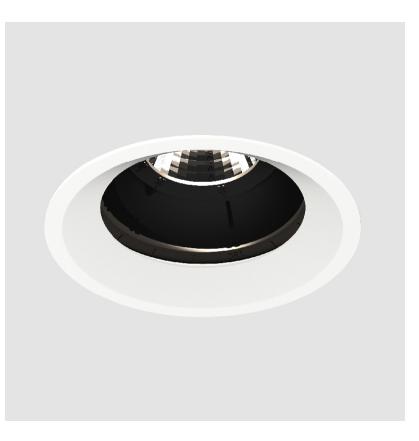

### **BIONIQ ROUND ADJUSTABLE TRIMLESS**

### GENERAL

| GENERAL                                                                              |
|--------------------------------------------------------------------------------------|
| Series: Bioniq                                                                       |
| Subseries: Bioniq Round Adjustable                                                   |
| Brand: Prolicht                                                                      |
| Division: Architectural                                                              |
| Mounting Type: Trimless                                                              |
| Mounting Location: Ceiling                                                           |
| Subcategory: Downlight                                                               |
| PHYSICAL                                                                             |
| Shape: Round                                                                         |
| Diameter (mm): 107                                                                   |
| Diameter (in): $4\frac{3}{16}$                                                       |
| Height (mm): 112                                                                     |
| Height (in): $4\frac{7}{16}$                                                         |
| Ceiling Thickness (mm): 10 / 12.5 / 15 / 25                                          |
| Ceiling Thickness (in): 3/8 or 1/2 or 9/16 or 1                                      |
| Min. Recessing Depth (mm): 130                                                       |
| Min. Recessing Depth (in): $5\frac{1}{8}$                                            |
| Light Distribution: Adjustable / Downlight                                           |
| Weight (kg): 0.557                                                                   |
| Weight (lbs): 1.227                                                                  |
| Fixture Finish: SSR / BKV / CWI / CRY / HAB / UFT / ITA / RUA / FTG / MYG /          |
| LOD / PUS / FRO / FUP / KIA / POP / BLS / SPG / MEY / GOH / GUM / CHC /              |
| COM / ABZ / JAG / OBR / MOS / ROR                                                    |
| Fixture Material: Aluminum Die Cast                                                  |
| Cut-out Measurements: 🛛 111mm / 4 3/8"                                               |
| Upon Request: Unique Ceiling Thickness                                               |
| ELECTRICAL                                                                           |
| Lamp Type: LED (Zhaga Standard)                                                      |
| Input Wattage (W): 15.5                                                              |
| Total Output Wattage (W): 14.5                                                       |
| Dimming: Tri-Mode (Non-Dimming and Phase Dimming (120Vac only)<br>and 0-10V Dimming) |
| Driver Included: No                                                                  |
| Driver Location: Recessed Housing                                                    |
| Driver Type: Constant Current - Universal                                            |
| Driver Class: Class 2                                                                |
| Housing: See components                                                              |
| Input Voltage (V): 120 - 277                                                         |
| Constant Current (MA): 500                                                           |
| LED                                                                                  |