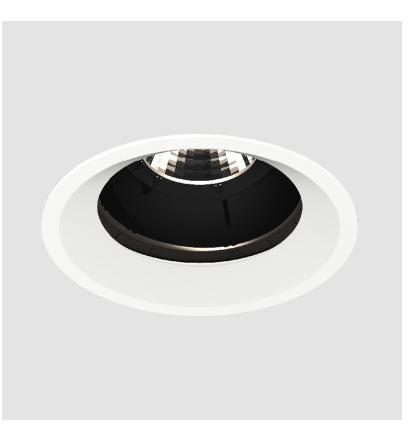

### **BIONIQ ROUND ADJUSTABLE TRIMLESS**

### GENERAL

| GENERAL                                                                              |
|--------------------------------------------------------------------------------------|
| Series: Bioniq                                                                       |
| Subseries: Bioniq Round Adjustable                                                   |
| Brand: Prolicht                                                                      |
| Division: Architectural                                                              |
| Mounting Type: Trimless                                                              |
| Mounting Location: Ceiling                                                           |
| Subcategory: Downlight                                                               |
| PHYSICAL                                                                             |
| Shape: Round                                                                         |
| Diameter (mm): 107                                                                   |
| Diameter (in): $4\frac{3}{16}$                                                       |
| Height (mm): 112                                                                     |
| Height (in): $4\frac{7}{16}$                                                         |
| Ceiling Thickness (mm): 10 / 12.5 / 15 / 25                                          |
| Ceiling Thickness (in): 3/8 or 1/2 or 9/16 or 1                                      |
| Min. Recessing Depth (mm): 130                                                       |
| Min. Recessing Depth (in): $5\frac{1}{8}$                                            |
| Light Distribution: Adjustable / Downlight                                           |
| Weight (kg): 0.557                                                                   |
| Weight (lbs): 1.227                                                                  |
| Fixture Finish: SSR / BKV / CWI / CRY / HAB / UFT / ITA / RUA / FTG / MYG /          |
| LOD / PUS / FRO / FUP / KIA / POP / BLS / SPG / MEY / GOH / GUM / CHC /              |
| COM / ABZ / JAG / OBR / MOS / ROR                                                    |
| Fixture Material: Aluminum Die Cast                                                  |
| Cut-out Measurements: 🛛 111mm / 4 3/8"                                               |
| Upon Request: Unique Ceiling Thickness                                               |
| ELECTRICAL                                                                           |
| Lamp Type: LED (Zhaga Standard)                                                      |
| Input Wattage (W): 15.5                                                              |
| Total Output Wattage (W): 14.5                                                       |
| Dimming: Tri-Mode (Non-Dimming and Phase Dimming (120Vac only)<br>and 0-10V Dimming) |
| Driver Included: No                                                                  |
| Driver Location: Recessed Housing                                                    |
| Driver Type: Constant Current - Universal                                            |
| Driver Class: Class 2                                                                |
| Housing: See components                                                              |
| Input Voltage (V): 120 - 277                                                         |
| Constant Current (MA): 500                                                           |
| LED                                                                                  |