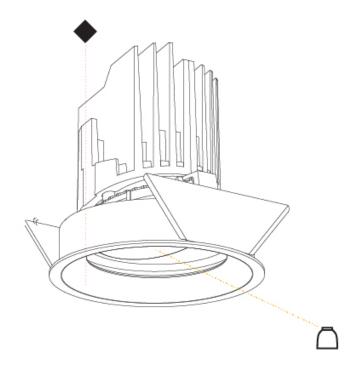

### GENERAL

| GENERAL                                                                              |
|--------------------------------------------------------------------------------------|
| Series: Bioniq                                                                       |
| Subseries: Bioniq Round Adjustable                                                   |
| Brand: Prolicht                                                                      |
| Division: Architectural                                                              |
| Mounting Type: Trimless                                                              |
| Mounting Location: Ceiling                                                           |
| Subcategory: Downlight                                                               |
| PHYSICAL                                                                             |
| Shape: Round                                                                         |
| Diameter (mm): 107                                                                   |
| Diameter (in): $4\frac{3}{16}$                                                       |
| Height (mm): 112                                                                     |
| Height (in): $4\frac{7}{16}$                                                         |
| Ceiling Thickness (mm): 10 / 12.5 / 15 / 25                                          |
| Ceiling Thickness (in): 3/8 or 1/2 or 9/16 or 1                                      |
| Min. Recessing Depth (mm): 130                                                       |
| Min. Recessing Depth (in): $5\frac{1}{8}$                                            |
| Light Distribution: Adjustable / Downlight                                           |
| Weight (kg): 0.557                                                                   |
| Weight (lbs): 1.227                                                                  |
| Fixture Finish: SSR / BKV / CWI / CRY / HAB / UFT / ITA / RUA / FTG / MYG /          |
| LOD / PUS / FRO / FUP / KIA / POP / BLS / SPG / MEY / GOH / GUM / CHC /              |
| COM / ABZ / JAG / OBR / MOS / ROR                                                    |
| Fixture Material: Aluminum Die Cast                                                  |
| Cut-out Measurements: 🛛 111mm / 4 3/8"                                               |
| Upon Request: Unique Ceiling Thickness                                               |
| ELECTRICAL                                                                           |
| Lamp Type: LED (Zhaga Standard)                                                      |
| Input Wattage (W): 15.5                                                              |
| Total Output Wattage (W): 14.5                                                       |
| Dimming: Tri-Mode (Non-Dimming and Phase Dimming (120Vac only)<br>and 0-10V Dimming) |
| Driver Included: No                                                                  |
| Driver Location: Recessed Housing                                                    |
| Driver Type: Constant Current - Universal                                            |
| Driver Class: Class 2                                                                |
| Housing: See components                                                              |
| Input Voltage (V): 120 - 277                                                         |
| Constant Current (MA): 500                                                           |
| LED                                                                                  |

#### Reflector°: 20 / 40 / 60

Adjustability: Rotational 355°; Tilt 30° Upon Request: Special Beam Angles