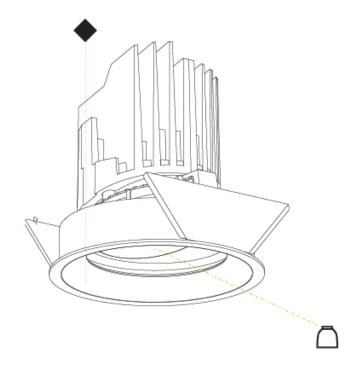

### GENERAL

| GENERAL                                                                              |
|--------------------------------------------------------------------------------------|
| Series: Bioniq                                                                       |
| Subseries: Bioniq Round Adjustable                                                   |
| Brand: Prolicht                                                                      |
| Division: Architectural                                                              |
| Mounting Type: Trimless                                                              |
| Mounting Location: Ceiling                                                           |
| Subcategory: Downlight                                                               |
| PHYSICAL                                                                             |
| Shape: Round                                                                         |
| Diameter (mm): 107                                                                   |
| Diameter (in): $4\frac{3}{16}$                                                       |
| Height (mm): 112                                                                     |
| Height (in): $4\frac{7}{16}$                                                         |
| Ceiling Thickness (mm): 10 / 12.5 / 15 / 25                                          |
| Ceiling Thickness (in): 3/8 or 1/2 or 9/16 or 1                                      |
| Min. Recessing Depth (mm): 130                                                       |
| Min. Recessing Depth (in): $5\frac{1}{8}$                                            |
| Light Distribution: Adjustable / Downlight                                           |
| Weight (kg): 0.557                                                                   |
| Weight (lbs): 1.227                                                                  |
| Fixture Finish: SSR / BKV / CWI / CRY / HAB / UFT / ITA / RUA / FTG / MYG /          |
| LOD / PUS / FRO / FUP / KIA / POP / BLS / SPG / MEY / GOH / GUM / CHC /              |
| COM / ABZ / JAG / OBR / MOS / ROR                                                    |
| Fixture Material: Aluminum Die Cast                                                  |
| Cut-out Measurements: 🛛 111mm / 4 3/8"                                               |
| Upon Request: Unique Ceiling Thickness                                               |
| ELECTRICAL                                                                           |
| Lamp Type: LED (Zhaga Standard)                                                      |
| Input Wattage (W): 15.5                                                              |
| Total Output Wattage (W): 14.5                                                       |
| Dimming: Tri-Mode (Non-Dimming and Phase Dimming (120Vac only)<br>and 0-10V Dimming) |
| Driver Included: No                                                                  |
| Driver Location: Recessed Housing                                                    |
| Driver Type: Constant Current - Universal                                            |
| Driver Class: Class 2                                                                |
| Housing: See components                                                              |
| Input Voltage (V): 120 - 277                                                         |
| Constant Current (MA): 500                                                           |
| LED                                                                                  |

#### GENERAL s• Bid rio

| Subseries: Bioniq Round Adjustable                                                                                                                                                          |
|---------------------------------------------------------------------------------------------------------------------------------------------------------------------------------------------|
|                                                                                                                                                                                             |
| Brand: Prolicht                                                                                                                                                                             |
| Division: Architectural                                                                                                                                                                     |
| Mounting Type: Recessed                                                                                                                                                                     |
| Mounting Location: Ceiling                                                                                                                                                                  |
| Subcategory: Downlight                                                                                                                                                                      |
| PHYSICAL                                                                                                                                                                                    |
| Shape: Round                                                                                                                                                                                |
| Diameter (mm): 107                                                                                                                                                                          |
| Diameter (in): 4 <sup>3</sup> / <sub>16</sub>                                                                                                                                               |
| Height (mm): 112                                                                                                                                                                            |
| Height (in): 4 <sup>7</sup> / <sub>16</sub>                                                                                                                                                 |
| Ceiling Thickness (mm): 10 / 12.5 / 15                                                                                                                                                      |
| Ceiling Thickness (in): 3/8 or 1/2 or 9/16                                                                                                                                                  |
| Min. Recessing Depth (mm): 130                                                                                                                                                              |
| Min. Recessing Depth (in): 5 $\frac{1}{2}$                                                                                                                                                  |
| Light Distribution: Adjustable / Downlight                                                                                                                                                  |
| Weight (kg): 0.47                                                                                                                                                                           |
| Weight (lbs): 1.04                                                                                                                                                                          |
| Fixture Finish: SSR / BKV / CWI / CRY / HAB / UFT / ITA / RUA / FTG / MYG /<br>LOD / PUS / FRO / FUP / KIA / POP / BLS / SPG / MEY / GOH / GUM / CHC /<br>COM / ABZ / JAG / OBR / MOS / ROR |
| Fixture Material: Aluminum Die Cast                                                                                                                                                         |
| Cut-out Measurements: 98mm / 3 7/8"                                                                                                                                                         |
| ELECTRICAL                                                                                                                                                                                  |