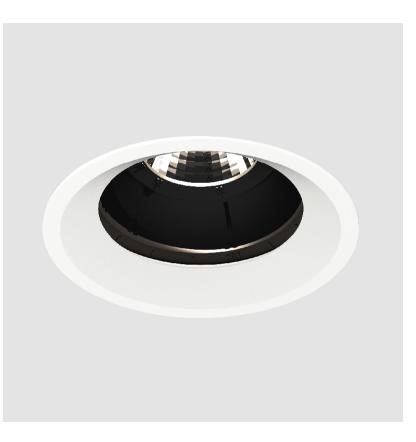

### **BIONIQ ROUND ADJUSTABLE TRIMLESS**

### GENERAL

| GENERAL                                                                              |
|--------------------------------------------------------------------------------------|
| Series: Bioniq                                                                       |
| Subseries: Bioniq Round Adjustable                                                   |
| Brand: Prolicht                                                                      |
| Division: Architectural                                                              |
| Mounting Type: Trimless                                                              |
| Mounting Location: Ceiling                                                           |
| Subcategory: Downlight                                                               |
| PHYSICAL                                                                             |
| Shape: Round                                                                         |
| Diameter (mm): 107                                                                   |
| Diameter (in): $4\frac{3}{16}$                                                       |
| Height (mm): 112                                                                     |
| Height (in): $4\frac{7}{16}$                                                         |
| Ceiling Thickness (mm): 10 / 12.5 / 15 / 25                                          |
| Ceiling Thickness (in): 3/8 or 1/2 or 9/16 or 1                                      |
| Min. Recessing Depth (mm): 130                                                       |
| Min. Recessing Depth (in): $5\frac{1}{8}$                                            |
| Light Distribution: Adjustable / Downlight                                           |
| Weight (kg): 0.557                                                                   |
| Weight (lbs): 1.227                                                                  |
| Fixture Finish: SSR / BKV / CWI / CRY / HAB / UFT / ITA / RUA / FTG / MYG /          |
| LOD / PUS / FRO / FUP / KIA / POP / BLS / SPG / MEY / GOH / GUM / CHC /              |
| COM / ABZ / JAG / OBR / MOS / ROR                                                    |
| Fixture Material: Aluminum Die Cast                                                  |
| Cut-out Measurements: 🛛 111mm / 4 3/8"                                               |
| Upon Request: Unique Ceiling Thickness                                               |
| ELECTRICAL                                                                           |
| Lamp Type: LED (Zhaga Standard)                                                      |
| Input Wattage (W): 15.5                                                              |
| Total Output Wattage (W): 14.5                                                       |
| Dimming: Tri-Mode (Non-Dimming and Phase Dimming (120Vac only)<br>and 0-10V Dimming) |
| Driver Included: No                                                                  |
| Driver Location: Recessed Housing                                                    |
| Driver Type: Constant Current - Universal                                            |
| Driver Class: Class 2                                                                |
| Housing: See components                                                              |
| Input Voltage (V): 120 - 277                                                         |
| Constant Current (MA): 500                                                           |
| LED                                                                                  |