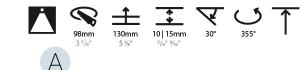

### GENERAL

| GENERAL                                                                              |
|--------------------------------------------------------------------------------------|
| Series: Bioniq                                                                       |
| Subseries: Bioniq Round Adjustable                                                   |
| Brand: Prolicht                                                                      |
| Division: Architectural                                                              |
| Mounting Type: Trimless                                                              |
| Mounting Location: Ceiling                                                           |
| Subcategory: Downlight                                                               |
| PHYSICAL                                                                             |
| Shape: Round                                                                         |
| Diameter (mm): 107                                                                   |
| Diameter (in): $4\frac{3}{16}$                                                       |
| Height (mm): 112                                                                     |
| Height (in): $4\frac{7}{16}$                                                         |
| Ceiling Thickness (mm): 10 / 12.5 / 15 / 25                                          |
| Ceiling Thickness (in): 3/8 or 1/2 or 9/16 or 1                                      |
| Min. Recessing Depth (mm): 130                                                       |
| Min. Recessing Depth (in): $5\frac{1}{8}$                                            |
| Light Distribution: Adjustable / Downlight                                           |
| Weight (kg): 0.557                                                                   |
| Weight (lbs): 1.227                                                                  |
| Fixture Finish: SSR / BKV / CWI / CRY / HAB / UFT / ITA / RUA / FTG / MYG /          |
| LOD / PUS / FRO / FUP / KIA / POP / BLS / SPG / MEY / GOH / GUM / CHC /              |
| COM / ABZ / JAG / OBR / MOS / ROR                                                    |
| Fixture Material: Aluminum Die Cast                                                  |
| Cut-out Measurements: 🛛 111mm / 4 3/8"                                               |
| Upon Request: Unique Ceiling Thickness                                               |
| ELECTRICAL                                                                           |
| Lamp Type: LED (Zhaga Standard)                                                      |
| Input Wattage (W): 15.5                                                              |
| Total Output Wattage (W): 14.5                                                       |
| Dimming: Tri-Mode (Non-Dimming and Phase Dimming (120Vac only)<br>and 0-10V Dimming) |
| Driver Included: No                                                                  |
| Driver Location: Recessed Housing                                                    |
| Driver Type: Constant Current - Universal                                            |
| Driver Class: Class 2                                                                |
| Housing: See components                                                              |
| Input Voltage (V): 120 - 277                                                         |
| Constant Current (MA): 500                                                           |
| LED                                                                                  |

#### Reflector°: 20 / 40 / 60

Adjustability: Rotational 355°; Tilt 30° Upon Request: Special Beam Angles

#### GENERAL s• Bid rio

| Subseries: Bioniq Round Adjustable                                                                                                                                                          |
|---------------------------------------------------------------------------------------------------------------------------------------------------------------------------------------------|
|                                                                                                                                                                                             |
| Brand: Prolicht                                                                                                                                                                             |
| Division: Architectural                                                                                                                                                                     |
| Mounting Type: Recessed                                                                                                                                                                     |
| Mounting Location: Ceiling                                                                                                                                                                  |
| Subcategory: Downlight                                                                                                                                                                      |
| PHYSICAL                                                                                                                                                                                    |
| Shape: Round                                                                                                                                                                                |
| Diameter (mm): 107                                                                                                                                                                          |
| Diameter (in): 4 <sup>3</sup> / <sub>16</sub>                                                                                                                                               |
| Height (mm): 112                                                                                                                                                                            |
| Height (in): 4 <sup>7</sup> / <sub>16</sub>                                                                                                                                                 |
| Ceiling Thickness (mm): 10 / 12.5 / 15                                                                                                                                                      |
| Ceiling Thickness (in): 3/8 or 1/2 or 9/16                                                                                                                                                  |
| Min. Recessing Depth (mm): 130                                                                                                                                                              |
| Min. Recessing Depth (in): 5 $\frac{1}{2}$                                                                                                                                                  |
| Light Distribution: Adjustable / Downlight                                                                                                                                                  |
| Weight (kg): 0.47                                                                                                                                                                           |
| Weight (lbs): 1.04                                                                                                                                                                          |
| Fixture Finish: SSR / BKV / CWI / CRY / HAB / UFT / ITA / RUA / FTG / MYG /<br>LOD / PUS / FRO / FUP / KIA / POP / BLS / SPG / MEY / GOH / GUM / CHC /<br>COM / ABZ / JAG / OBR / MOS / ROR |
| Fixture Material: Aluminum Die Cast                                                                                                                                                         |
| Cut-out Measurements: 98mm / 3 7/8"                                                                                                                                                         |
| ELECTRICAL                                                                                                                                                                                  |

#### OPTICAL

Reflector°: 10 Adjustability: Rotational 355°; Tilt 30°