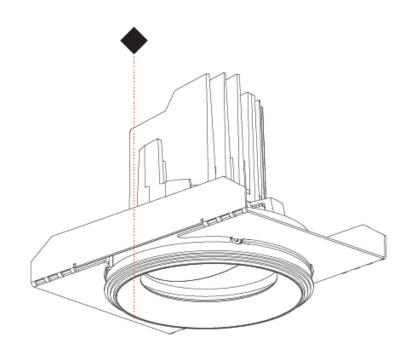

### GENERAL

| GENERAL                                                                              |
|--------------------------------------------------------------------------------------|
| Series: Bioniq                                                                       |
| Subseries: Bioniq Round Adjustable                                                   |
| Brand: Prolicht                                                                      |
| Division: Architectural                                                              |
| Mounting Type: Trimless                                                              |
| Mounting Location: Ceiling                                                           |
| Subcategory: Downlight                                                               |
| PHYSICAL                                                                             |
| Shape: Round                                                                         |
| Diameter (mm): 107                                                                   |
| Diameter (in): $4\frac{3}{16}$                                                       |
| Height (mm): 112                                                                     |
| Height (in): $4\frac{7}{16}$                                                         |
| Ceiling Thickness (mm): 10 / 12.5 / 15 / 25                                          |
| Ceiling Thickness (in): 3/8 or 1/2 or 9/16 or 1                                      |
| Min. Recessing Depth (mm): 130                                                       |
| Min. Recessing Depth (in): $5\frac{1}{8}$                                            |
| Light Distribution: Adjustable / Downlight                                           |
| Weight (kg): 0.557                                                                   |
| Weight (lbs): 1.227                                                                  |
| Fixture Finish: SSR / BKV / CWI / CRY / HAB / UFT / ITA / RUA / FTG / MYG /          |
| LOD / PUS / FRO / FUP / KIA / POP / BLS / SPG / MEY / GOH / GUM / CHC /              |
| COM / ABZ / JAG / OBR / MOS / ROR                                                    |
| Fixture Material: Aluminum Die Cast                                                  |
| Cut-out Measurements: 🛛 111mm / 4 3/8"                                               |
| Upon Request: Unique Ceiling Thickness                                               |
| ELECTRICAL                                                                           |
| Lamp Type: LED (Zhaga Standard)                                                      |
| Input Wattage (W): 15.5                                                              |
| Total Output Wattage (W): 14.5                                                       |
| Dimming: Tri-Mode (Non-Dimming and Phase Dimming (120Vac only)<br>and 0-10V Dimming) |
| Driver Included: No                                                                  |
| Driver Location: Recessed Housing                                                    |
| Driver Type: Constant Current - Universal                                            |
| Driver Class: Class 2                                                                |
| Housing: See components                                                              |
| Input Voltage (V): 120 - 277                                                         |
| Constant Current (MA): 500                                                           |
| LED                                                                                  |

#### RATINGS AND CERTIFICATIONS

| PROJECT   |  |
|-----------|--|
| ТҮРЕ      |  |
| SPECIFIER |  |
| QUANTITY  |  |
| DATE      |  |
|           |  |

Ø 107mm 4 <sup>3</sup>/16"

Page 1/18

Certified By: Certified for North American Standards Zaneen Group inc. © 2024, T 1800-388-3382, F 416-247-9319, www.zaneen.com IP rating: IP20 Available "International specifications by adding "INT" at the end of the existing Model #. For assistance on 'custom' specifications, contact zteam@zaneen.com.