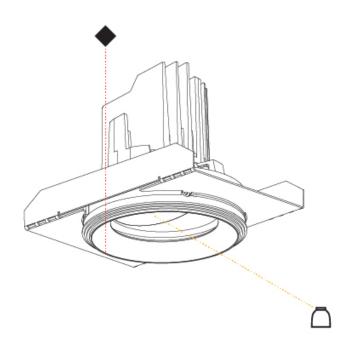

### GENERAL

| GENERAL                                                                              |
|--------------------------------------------------------------------------------------|
| Series: Bioniq                                                                       |
| Subseries: Bioniq Round Adjustable                                                   |
| Brand: Prolicht                                                                      |
| Division: Architectural                                                              |
| Mounting Type: Trimless                                                              |
| Mounting Location: Ceiling                                                           |
| Subcategory: Downlight                                                               |
| PHYSICAL                                                                             |
| Shape: Round                                                                         |
| Diameter (mm): 107                                                                   |
| Diameter (in): $4\frac{3}{16}$                                                       |
| Height (mm): 112                                                                     |
| Height (in): $4\frac{7}{16}$                                                         |
| Ceiling Thickness (mm): 10 / 12.5 / 15 / 25                                          |
| Ceiling Thickness (in): 3/8 or 1/2 or 9/16 or 1                                      |
| Min. Recessing Depth (mm): 130                                                       |
| Min. Recessing Depth (in): $5\frac{1}{8}$                                            |
| Light Distribution: Adjustable / Downlight                                           |
| Weight (kg): 0.557                                                                   |
| Weight (lbs): 1.227                                                                  |
| Fixture Finish: SSR / BKV / CWI / CRY / HAB / UFT / ITA / RUA / FTG / MYG /          |
| LOD / PUS / FRO / FUP / KIA / POP / BLS / SPG / MEY / GOH / GUM / CHC /              |
| COM / ABZ / JAG / OBR / MOS / ROR                                                    |
| Fixture Material: Aluminum Die Cast                                                  |
| Cut-out Measurements: 🛛 111mm / 4 3/8"                                               |
| Upon Request: Unique Ceiling Thickness                                               |
| ELECTRICAL                                                                           |
| Lamp Type: LED (Zhaga Standard)                                                      |
| Input Wattage (W): 15.5                                                              |
| Total Output Wattage (W): 14.5                                                       |
| Dimming: Tri-Mode (Non-Dimming and Phase Dimming (120Vac only)<br>and 0-10V Dimming) |
| Driver Included: No                                                                  |
| Driver Location: Recessed Housing                                                    |
| Driver Type: Constant Current - Universal                                            |
| Driver Class: Class 2                                                                |
| Housing: See components                                                              |
| Input Voltage (V): 120 - 277                                                         |
| Constant Current (MA): 500                                                           |
| LED                                                                                  |

#### Reflector°: 20 / 40 / 60

Adjustability: Rotational 355°; Tilt 30° Upon Request: Special Beam Angles