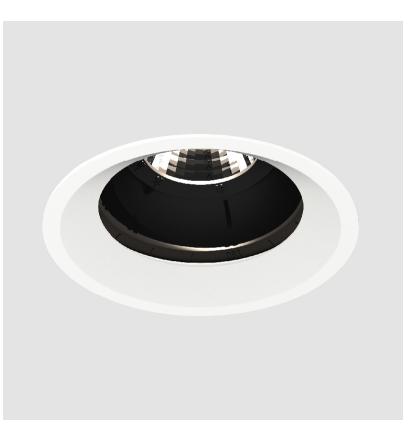

### **BIONIQ ROUND ADJUSTABLE TRIMLESS**

### GENERAL

| GENERAL                                                                              |
|--------------------------------------------------------------------------------------|
| Series: Bioniq                                                                       |
| Subseries: Bioniq Round Adjustable                                                   |
| Brand: Prolicht                                                                      |
| Division: Architectural                                                              |
| Mounting Type: Trimless                                                              |
| Mounting Location: Ceiling                                                           |
| Subcategory: Downlight                                                               |
| PHYSICAL                                                                             |
| Shape: Round                                                                         |
| Diameter (mm): 107                                                                   |
| Diameter (in): $4\frac{3}{16}$                                                       |
| Height (mm): 112                                                                     |
| Height (in): $4\frac{7}{16}$                                                         |
| Ceiling Thickness (mm): 10 / 12.5 / 15 / 25                                          |
| Ceiling Thickness (in): 3/8 or 1/2 or 9/16 or 1                                      |
| Min. Recessing Depth (mm): 130                                                       |
| Min. Recessing Depth (in): $5\frac{1}{8}$                                            |
| Light Distribution: Adjustable / Downlight                                           |
| Weight (kg): 0.557                                                                   |
| Weight (lbs): 1.227                                                                  |
| Fixture Finish: SSR / BKV / CWI / CRY / HAB / UFT / ITA / RUA / FTG / MYG /          |
| LOD / PUS / FRO / FUP / KIA / POP / BLS / SPG / MEY / GOH / GUM / CHC /              |
| COM / ABZ / JAG / OBR / MOS / ROR                                                    |
| Fixture Material: Aluminum Die Cast                                                  |
| Cut-out Measurements: 🛛 111mm / 4 3/8"                                               |
| Upon Request: Unique Ceiling Thickness                                               |
| ELECTRICAL                                                                           |
| Lamp Type: LED (Zhaga Standard)                                                      |
| Input Wattage (W): 15.5                                                              |
| Total Output Wattage (W): 14.5                                                       |
| Dimming: Tri-Mode (Non-Dimming and Phase Dimming (120Vac only)<br>and 0-10V Dimming) |
| Driver Included: No                                                                  |
| Driver Location: Recessed Housing                                                    |
| Driver Type: Constant Current - Universal                                            |
| Driver Class: Class 2                                                                |
| Housing: See components                                                              |
| Input Voltage (V): 120 - 277                                                         |
| Constant Current (MA): 500                                                           |
| LED                                                                                  |