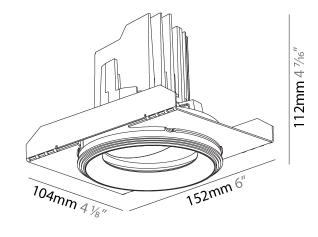

### GENERAL

| GENERAL                                                                              |
|--------------------------------------------------------------------------------------|
| Series: Bioniq                                                                       |
| Subseries: Bioniq Round Adjustable                                                   |
| Brand: Prolicht                                                                      |
| Division: Architectural                                                              |
| Mounting Type: Trimless                                                              |
| Mounting Location: Ceiling                                                           |
| Subcategory: Downlight                                                               |
| PHYSICAL                                                                             |
| Shape: Round                                                                         |
| Diameter (mm): 107                                                                   |
| Diameter (in): $4\frac{3}{16}$                                                       |
| Height (mm): 112                                                                     |
| Height (in): $4\frac{7}{16}$                                                         |
| Ceiling Thickness (mm): 10 / 12.5 / 15 / 25                                          |
| Ceiling Thickness (in): 3/8 or 1/2 or 9/16 or 1                                      |
| Min. Recessing Depth (mm): 130                                                       |
| Min. Recessing Depth (in): $5\frac{1}{8}$                                            |
| Light Distribution: Adjustable / Downlight                                           |
| Weight (kg): 0.557                                                                   |
| Weight (lbs): 1.227                                                                  |
| Fixture Finish: SSR / BKV / CWI / CRY / HAB / UFT / ITA / RUA / FTG / MYG /          |
| LOD / PUS / FRO / FUP / KIA / POP / BLS / SPG / MEY / GOH / GUM / CHC /              |
| COM / ABZ / JAG / OBR / MOS / ROR                                                    |
| Fixture Material: Aluminum Die Cast                                                  |
| Cut-out Measurements: 🛛 111mm / 4 3/8"                                               |
| Upon Request: Unique Ceiling Thickness                                               |
| ELECTRICAL                                                                           |
| Lamp Type: LED (Zhaga Standard)                                                      |
| Input Wattage (W): 15.5                                                              |
| Total Output Wattage (W): 14.5                                                       |
| Dimming: Tri-Mode (Non-Dimming and Phase Dimming (120Vac only)<br>and 0-10V Dimming) |
| Driver Included: No                                                                  |
| Driver Location: Recessed Housing                                                    |
| Driver Type: Constant Current - Universal                                            |
| Driver Class: Class 2                                                                |
| Housing: See components                                                              |
| Input Voltage (V): 120 - 277                                                         |
| Constant Current (MA): 500                                                           |
| LED                                                                                  |

#### RATINGS AND CERTIFICATIONS

| PROJECT   |  |
|-----------|--|
| ТҮРЕ      |  |
| SPECIFIER |  |
| QUANTITY  |  |
| DATE      |  |
|           |  |

Ø 107mm 4 <sup>3</sup>/16"

Page 1/18

Certified By: Certified for North American Standards Zaneen Group inc. © 2024, T 1800-388-3382, F 416-247-9319, www.zaneen.com IP rating: IP20 Available "International specifications by adding "INT" at the end of the existing Model #. For assistance on 'custom' specifications, contact zteam@zaneen.com.