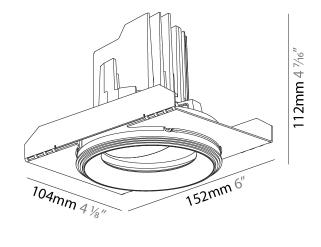

### GENERAL

| GENERAL                                                                              |
|--------------------------------------------------------------------------------------|
| Series: Bioniq                                                                       |
| Subseries: Bioniq Round Adjustable                                                   |
| Brand: Prolicht                                                                      |
| Division: Architectural                                                              |
| Mounting Type: Trimless                                                              |
| Mounting Location: Ceiling                                                           |
| Subcategory: Downlight                                                               |
| PHYSICAL                                                                             |
| Shape: Round                                                                         |
| Diameter (mm): 107                                                                   |
| Diameter (in): $4\frac{3}{16}$                                                       |
| Height (mm): 112                                                                     |
| Height (in): $4\frac{7}{16}$                                                         |
| Ceiling Thickness (mm): 10 / 12.5 / 15 / 25                                          |
| Ceiling Thickness (in): 3/8 or 1/2 or 9/16 or 1                                      |
| Min. Recessing Depth (mm): 130                                                       |
| Min. Recessing Depth (in): $5\frac{1}{8}$                                            |
| Light Distribution: Adjustable / Downlight                                           |
| Weight (kg): 0.557                                                                   |
| Weight (lbs): 1.227                                                                  |
| Fixture Finish: SSR / BKV / CWI / CRY / HAB / UFT / ITA / RUA / FTG / MYG /          |
| LOD / PUS / FRO / FUP / KIA / POP / BLS / SPG / MEY / GOH / GUM / CHC /              |
| COM / ABZ / JAG / OBR / MOS / ROR                                                    |
| Fixture Material: Aluminum Die Cast                                                  |
| Cut-out Measurements: 🛛 111mm / 4 3/8"                                               |
| Upon Request: Unique Ceiling Thickness                                               |
| ELECTRICAL                                                                           |
| Lamp Type: LED (Zhaga Standard)                                                      |
| Input Wattage (W): 15.5                                                              |
| Total Output Wattage (W): 14.5                                                       |
| Dimming: Tri-Mode (Non-Dimming and Phase Dimming (120Vac only)<br>and 0-10V Dimming) |
| Driver Included: No                                                                  |
| Driver Location: Recessed Housing                                                    |
| Driver Type: Constant Current - Universal                                            |
| Driver Class: Class 2                                                                |
| Housing: See components                                                              |
| Input Voltage (V): 120 - 277                                                         |
| Constant Current (MA): 500                                                           |
| LED                                                                                  |

#### RATINGS AND CERTIFICATIONS

| PROJECT   |  |
|-----------|--|
| ТҮРЕ      |  |
| SPECIFIER |  |
| QUANTITY  |  |
| DATE      |  |
|           |  |

Ø 107mm 4 <sup>3</sup>/16"

Page 1/18

Certified By: Certified for North American Standards Zaneen Group inc. © 2024, T 1800-388-3382, F 416-247-9319, www.zaneen.com IP rating: IP20 Available "International specifications by adding "INT" at the end of the existing Model #. For assistance on 'custom' specifications, contact zteam@zaneen.com.