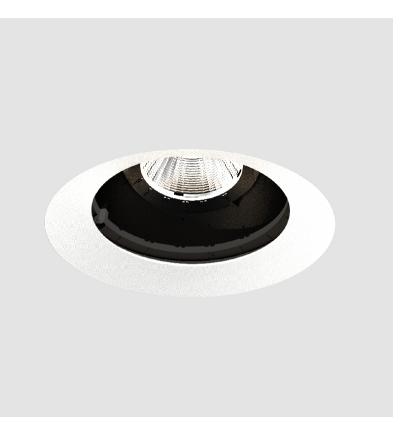

### **BIONIQ ROUND ADJUSTABLE TRIMLESS**

### GENERAL

| GENERAL                                                                              |
|--------------------------------------------------------------------------------------|
| Series: Bioniq                                                                       |
| Subseries: Bioniq Round Adjustable                                                   |
| Brand: Prolicht                                                                      |
| Division: Architectural                                                              |
| Mounting Type: Trimless                                                              |
| Mounting Location: Ceiling                                                           |
| Subcategory: Downlight                                                               |
| PHYSICAL                                                                             |
| Shape: Round                                                                         |
| Diameter (mm): 107                                                                   |
| Diameter (in): $4\frac{3}{16}$                                                       |
| Height (mm): 112                                                                     |
| Height (in): $4\frac{7}{16}$                                                         |
| Ceiling Thickness (mm): 10 / 12.5 / 15 / 25                                          |
| Ceiling Thickness (in): 3/8 or 1/2 or 9/16 or 1                                      |
| Min. Recessing Depth (mm): 130                                                       |
| Min. Recessing Depth (in): $5\frac{1}{8}$                                            |
| Light Distribution: Adjustable / Downlight                                           |
| Weight (kg): 0.557                                                                   |
| Weight (lbs): 1.227                                                                  |
| Fixture Finish: SSR / BKV / CWI / CRY / HAB / UFT / ITA / RUA / FTG / MYG /          |
| LOD / PUS / FRO / FUP / KIA / POP / BLS / SPG / MEY / GOH / GUM / CHC /              |
| COM / ABZ / JAG / OBR / MOS / ROR                                                    |
| Fixture Material: Aluminum Die Cast                                                  |
| Cut-out Measurements: 🛛 111mm / 4 3/8"                                               |
| Upon Request: Unique Ceiling Thickness                                               |
| ELECTRICAL                                                                           |
| Lamp Type: LED (Zhaga Standard)                                                      |
| Input Wattage (W): 15.5                                                              |
| Total Output Wattage (W): 14.5                                                       |
| Dimming: Tri-Mode (Non-Dimming and Phase Dimming (120Vac only)<br>and 0-10V Dimming) |
| Driver Included: No                                                                  |
| Driver Location: Recessed Housing                                                    |
| Driver Type: Constant Current - Universal                                            |
| Driver Class: Class 2                                                                |
| Housing: See components                                                              |
| Input Voltage (V): 120 - 277                                                         |
| Constant Current (MA): 500                                                           |
| LED                                                                                  |