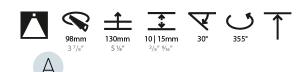

### GENERAL

| GENERAL                                                                              |
|--------------------------------------------------------------------------------------|
| Series: Bioniq                                                                       |
| Subseries: Bioniq Round Adjustable                                                   |
| Brand: Prolicht                                                                      |
| Division: Architectural                                                              |
| Mounting Type: Trimless                                                              |
| Mounting Location: Ceiling                                                           |
| Subcategory: Downlight                                                               |
| PHYSICAL                                                                             |
| Shape: Round                                                                         |
| Diameter (mm): 107                                                                   |
| Diameter (in): $4\frac{3}{16}$                                                       |
| Height (mm): 112                                                                     |
| Height (in): $4\frac{7}{16}$                                                         |
| Ceiling Thickness (mm): 10 / 12.5 / 15 / 25                                          |
| Ceiling Thickness (in): 3/8 or 1/2 or 9/16 or 1                                      |
| Min. Recessing Depth (mm): 130                                                       |
| Min. Recessing Depth (in): $5\frac{1}{8}$                                            |
| Light Distribution: Adjustable / Downlight                                           |
| Weight (kg): 0.557                                                                   |
| Weight (lbs): 1.227                                                                  |
| Fixture Finish: SSR / BKV / CWI / CRY / HAB / UFT / ITA / RUA / FTG / MYG /          |
| LOD / PUS / FRO / FUP / KIA / POP / BLS / SPG / MEY / GOH / GUM / CHC /              |
| COM / ABZ / JAG / OBR / MOS / ROR                                                    |
| Fixture Material: Aluminum Die Cast                                                  |
| Cut-out Measurements: 🛛 111mm / 4 3/8"                                               |
| Upon Request: Unique Ceiling Thickness                                               |
| ELECTRICAL                                                                           |
| Lamp Type: LED (Zhaga Standard)                                                      |
| Input Wattage (W): 15.5                                                              |
| Total Output Wattage (W): 14.5                                                       |
| Dimming: Tri-Mode (Non-Dimming and Phase Dimming (120Vac only)<br>and 0-10V Dimming) |
| Driver Included: No                                                                  |
| Driver Location: Recessed Housing                                                    |
| Driver Type: Constant Current - Universal                                            |
| Driver Class: Class 2                                                                |
| Housing: See components                                                              |
| Input Voltage (V): 120 - 277                                                         |
| Constant Current (MA): 500                                                           |
| LED                                                                                  |

#### Reflector°: 20 / 40 / 60

Adjustability: Rotational 355°; Tilt 30° Upon Request: Special Beam Angles

#### GENERAL s• Bid rio

| Subseries: Bioniq Round Adjustable                                                                                                                                                          |
|---------------------------------------------------------------------------------------------------------------------------------------------------------------------------------------------|
|                                                                                                                                                                                             |
| Brand: Prolicht                                                                                                                                                                             |
| Division: Architectural                                                                                                                                                                     |
| Mounting Type: Recessed                                                                                                                                                                     |
| Mounting Location: Ceiling                                                                                                                                                                  |
| Subcategory: Downlight                                                                                                                                                                      |
| PHYSICAL                                                                                                                                                                                    |
| Shape: Round                                                                                                                                                                                |
| Diameter (mm): 107                                                                                                                                                                          |
| Diameter (in): 4 <sup>3</sup> / <sub>16</sub>                                                                                                                                               |
| Height (mm): 112                                                                                                                                                                            |
| Height (in): 4 <sup>7</sup> / <sub>16</sub>                                                                                                                                                 |
| Ceiling Thickness (mm): 10 / 12.5 / 15                                                                                                                                                      |
| Ceiling Thickness (in): 3/8 or 1/2 or 9/16                                                                                                                                                  |
| Min. Recessing Depth (mm): 130                                                                                                                                                              |
| Min. Recessing Depth (in): 5 $\frac{1}{2}$                                                                                                                                                  |
| Light Distribution: Adjustable / Downlight                                                                                                                                                  |
| Weight (kg): 0.47                                                                                                                                                                           |
| Weight (lbs): 1.04                                                                                                                                                                          |
| Fixture Finish: SSR / BKV / CWI / CRY / HAB / UFT / ITA / RUA / FTG / MYG /<br>LOD / PUS / FRO / FUP / KIA / POP / BLS / SPG / MEY / GOH / GUM / CHC /<br>COM / ABZ / JAG / OBR / MOS / ROR |
| Fixture Material: Aluminum Die Cast                                                                                                                                                         |
| Cut-out Measurements: 98mm / 3 7/8"                                                                                                                                                         |
| ELECTRICAL                                                                                                                                                                                  |

#### OPTICAL

Reflector°: 10 Adjustability: Rotational 355°; Tilt 30°