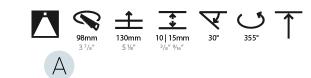

### GENERAL

| GENERAL                                                                              |
|--------------------------------------------------------------------------------------|
| Series: Bioniq                                                                       |
| Subseries: Bioniq Round Adjustable                                                   |
| Brand: Prolicht                                                                      |
| Division: Architectural                                                              |
| Mounting Type: Trimless                                                              |
| Mounting Location: Ceiling                                                           |
| Subcategory: Downlight                                                               |
| PHYSICAL                                                                             |
| Shape: Round                                                                         |
| Diameter (mm): 107                                                                   |
| Diameter (in): $4\frac{3}{16}$                                                       |
| Height (mm): 112                                                                     |
| Height (in): $4\frac{7}{16}$                                                         |
| Ceiling Thickness (mm): 10 / 12.5 / 15 / 25                                          |
| Ceiling Thickness (in): 3/8 or 1/2 or 9/16 or 1                                      |
| Min. Recessing Depth (mm): 130                                                       |
| Min. Recessing Depth (in): $5\frac{1}{8}$                                            |
| Light Distribution: Adjustable / Downlight                                           |
| Weight (kg): 0.557                                                                   |
| Weight (lbs): 1.227                                                                  |
| Fixture Finish: SSR / BKV / CWI / CRY / HAB / UFT / ITA / RUA / FTG / MYG /          |
| LOD / PUS / FRO / FUP / KIA / POP / BLS / SPG / MEY / GOH / GUM / CHC /              |
| COM / ABZ / JAG / OBR / MOS / ROR                                                    |
| Fixture Material: Aluminum Die Cast                                                  |
| Cut-out Measurements: 🛛 111mm / 4 3/8"                                               |
| Upon Request: Unique Ceiling Thickness                                               |
| ELECTRICAL                                                                           |
| Lamp Type: LED (Zhaga Standard)                                                      |
| Input Wattage (W): 15.5                                                              |
| Total Output Wattage (W): 14.5                                                       |
| Dimming: Tri-Mode (Non-Dimming and Phase Dimming (120Vac only)<br>and 0-10V Dimming) |
| Driver Included: No                                                                  |
| Driver Location: Recessed Housing                                                    |
| Driver Type: Constant Current - Universal                                            |
| Driver Class: Class 2                                                                |
| Housing: See components                                                              |
| Input Voltage (V): 120 - 277                                                         |
| Constant Current (MA): 500                                                           |
| LED                                                                                  |

#### Reflector°: 20 / 40 / 60

Adjustability: Rotational 355°; Tilt 30° Upon Request: Special Beam Angles