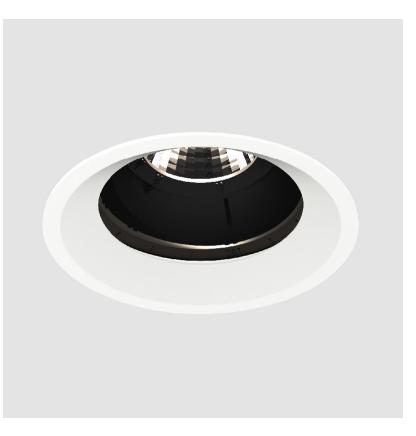

### **BIONIQ ROUND ADJUSTABLE TRIMLESS**

### GENERAL

| GENERAL                                                                              |
|--------------------------------------------------------------------------------------|
| Series: Bioniq                                                                       |
| Subseries: Bioniq Round Adjustable                                                   |
| Brand: Prolicht                                                                      |
| Division: Architectural                                                              |
| Mounting Type: Trimless                                                              |
| Mounting Location: Ceiling                                                           |
| Subcategory: Downlight                                                               |
| PHYSICAL                                                                             |
| Shape: Round                                                                         |
| Diameter (mm): 107                                                                   |
| Diameter (in): $4\frac{3}{16}$                                                       |
| Height (mm): 112                                                                     |
| Height (in): $4\frac{7}{16}$                                                         |
| Ceiling Thickness (mm): 10 / 12.5 / 15 / 25                                          |
| Ceiling Thickness (in): 3/8 or 1/2 or 9/16 or 1                                      |
| Min. Recessing Depth (mm): 130                                                       |
| Min. Recessing Depth (in): $5\frac{1}{8}$                                            |
| Light Distribution: Adjustable / Downlight                                           |
| Weight (kg): 0.557                                                                   |
| Weight (lbs): 1.227                                                                  |
| Fixture Finish: SSR / BKV / CWI / CRY / HAB / UFT / ITA / RUA / FTG / MYG /          |
| LOD / PUS / FRO / FUP / KIA / POP / BLS / SPG / MEY / GOH / GUM / CHC /              |
| COM / ABZ / JAG / OBR / MOS / ROR                                                    |
| Fixture Material: Aluminum Die Cast                                                  |
| Cut-out Measurements: 🛛 111mm / 4 3/8"                                               |
| Upon Request: Unique Ceiling Thickness                                               |
| ELECTRICAL                                                                           |
| Lamp Type: LED (Zhaga Standard)                                                      |
| Input Wattage (W): 15.5                                                              |
| Total Output Wattage (W): 14.5                                                       |
| Dimming: Tri-Mode (Non-Dimming and Phase Dimming (120Vac only)<br>and 0-10V Dimming) |
| Driver Included: No                                                                  |
| Driver Location: Recessed Housing                                                    |
| Driver Type: Constant Current - Universal                                            |
| Driver Class: Class 2                                                                |
| Housing: See components                                                              |
| Input Voltage (V): 120 - 277                                                         |
| Constant Current (MA): 500                                                           |
| LED                                                                                  |