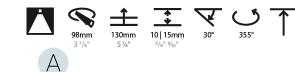

### GENERAL

| GENERAL                                                                              |
|--------------------------------------------------------------------------------------|
| Series: Bioniq                                                                       |
| Subseries: Bioniq Round Adjustable                                                   |
| Brand: Prolicht                                                                      |
| Division: Architectural                                                              |
| Mounting Type: Trimless                                                              |
| Mounting Location: Ceiling                                                           |
| Subcategory: Downlight                                                               |
| PHYSICAL                                                                             |
| Shape: Round                                                                         |
| Diameter (mm): 107                                                                   |
| Diameter (in): $4\frac{3}{16}$                                                       |
| Height (mm): 112                                                                     |
| Height (in): $4\frac{7}{16}$                                                         |
| Ceiling Thickness (mm): 10 / 12.5 / 15 / 25                                          |
| Ceiling Thickness (in): 3/8 or 1/2 or 9/16 or 1                                      |
| Min. Recessing Depth (mm): 130                                                       |
| Min. Recessing Depth (in): $5\frac{1}{8}$                                            |
| Light Distribution: Adjustable / Downlight                                           |
| Weight (kg): 0.557                                                                   |
| Weight (lbs): 1.227                                                                  |
| Fixture Finish: SSR / BKV / CWI / CRY / HAB / UFT / ITA / RUA / FTG / MYG /          |
| LOD / PUS / FRO / FUP / KIA / POP / BLS / SPG / MEY / GOH / GUM / CHC /              |
| COM / ABZ / JAG / OBR / MOS / ROR                                                    |
| Fixture Material: Aluminum Die Cast                                                  |
| Cut-out Measurements: 🛛 111mm / 4 3/8"                                               |
| Upon Request: Unique Ceiling Thickness                                               |
| ELECTRICAL                                                                           |
| Lamp Type: LED (Zhaga Standard)                                                      |
| Input Wattage (W): 15.5                                                              |
| Total Output Wattage (W): 14.5                                                       |
| Dimming: Tri-Mode (Non-Dimming and Phase Dimming (120Vac only)<br>and 0-10V Dimming) |
| Driver Included: No                                                                  |
| Driver Location: Recessed Housing                                                    |
| Driver Type: Constant Current - Universal                                            |
| Driver Class: Class 2                                                                |
| Housing: See components                                                              |
| Input Voltage (V): 120 - 277                                                         |
| Constant Current (MA): 500                                                           |
| LED                                                                                  |

#### GENERAL s• Bid rio

| Subseries: Bioniq Round Adjustable                                                                                                                                                          |
|---------------------------------------------------------------------------------------------------------------------------------------------------------------------------------------------|
|                                                                                                                                                                                             |
| Brand: Prolicht                                                                                                                                                                             |
| Division: Architectural                                                                                                                                                                     |
| Mounting Type: Recessed                                                                                                                                                                     |
| Mounting Location: Ceiling                                                                                                                                                                  |
| Subcategory: Downlight                                                                                                                                                                      |
| PHYSICAL                                                                                                                                                                                    |
| Shape: Round                                                                                                                                                                                |
| Diameter (mm): 107                                                                                                                                                                          |
| Diameter (in): 4 <sup>3</sup> / <sub>16</sub>                                                                                                                                               |
| Height (mm): 112                                                                                                                                                                            |
| Height (in): 4 <sup>7</sup> / <sub>16</sub>                                                                                                                                                 |
| Ceiling Thickness (mm): 10 / 12.5 / 15                                                                                                                                                      |
| Ceiling Thickness (in): 3/8 or 1/2 or 9/16                                                                                                                                                  |
| Min. Recessing Depth (mm): 130                                                                                                                                                              |
| Min. Recessing Depth (in): 5 $\frac{1}{2}$                                                                                                                                                  |
| Light Distribution: Adjustable / Downlight                                                                                                                                                  |
| Weight (kg): 0.47                                                                                                                                                                           |
| Weight (lbs): 1.04                                                                                                                                                                          |
| Fixture Finish: SSR / BKV / CWI / CRY / HAB / UFT / ITA / RUA / FTG / MYG /<br>LOD / PUS / FRO / FUP / KIA / POP / BLS / SPG / MEY / GOH / GUM / CHC /<br>COM / ABZ / JAG / OBR / MOS / ROR |
| Fixture Material: Aluminum Die Cast                                                                                                                                                         |
| Cut-out Measurements: 98mm / 3 7/8"                                                                                                                                                         |
| ELECTRICAL                                                                                                                                                                                  |