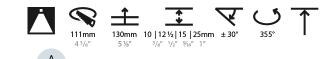

### GENERAL

| GENERAL                                                                              |
|--------------------------------------------------------------------------------------|
| Series: Bioniq                                                                       |
| Subseries: Bioniq Round Adjustable                                                   |
| Brand: Prolicht                                                                      |
| Division: Architectural                                                              |
| Mounting Type: Trimless                                                              |
| Mounting Location: Ceiling                                                           |
| Subcategory: Downlight                                                               |
| PHYSICAL                                                                             |
| Shape: Round                                                                         |
| Diameter (mm): 107                                                                   |
| Diameter (in): $4\frac{3}{16}$                                                       |
| Height (mm): 112                                                                     |
| Height (in): $4\frac{7}{16}$                                                         |
| Ceiling Thickness (mm): 10 / 12.5 / 15 / 25                                          |
| Ceiling Thickness (in): 3/8 or 1/2 or 9/16 or 1                                      |
| Min. Recessing Depth (mm): 130                                                       |
| Min. Recessing Depth (in): $5\frac{1}{8}$                                            |
| Light Distribution: Adjustable / Downlight                                           |
| Weight (kg): 0.557                                                                   |
| Weight (lbs): 1.227                                                                  |
| Fixture Finish: SSR / BKV / CWI / CRY / HAB / UFT / ITA / RUA / FTG / MYG /          |
| LOD / PUS / FRO / FUP / KIA / POP / BLS / SPG / MEY / GOH / GUM / CHC /              |
| COM / ABZ / JAG / OBR / MOS / ROR                                                    |
| Fixture Material: Aluminum Die Cast                                                  |
| Cut-out Measurements: 🛛 111mm / 4 3/8"                                               |
| Upon Request: Unique Ceiling Thickness                                               |
| ELECTRICAL                                                                           |
| Lamp Type: LED (Zhaga Standard)                                                      |
| Input Wattage (W): 15.5                                                              |
| Total Output Wattage (W): 14.5                                                       |
| Dimming: Tri-Mode (Non-Dimming and Phase Dimming (120Vac only)<br>and 0-10V Dimming) |
| Driver Included: No                                                                  |
| Driver Location: Recessed Housing                                                    |
| Driver Type: Constant Current - Universal                                            |
| Driver Class: Class 2                                                                |
| Housing: See components                                                              |
| Input Voltage (V): 120 - 277                                                         |
| Constant Current (MA): 500                                                           |
| LED                                                                                  |

#### Reflector°: 20 / 40 / 60

Adjustability: Rotational 355°; Tilt 30° Upon Request: Special Beam Angles