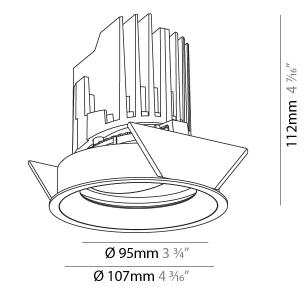

### GENERAL

| GENERAL                                                                              |
|--------------------------------------------------------------------------------------|
| Series: Bioniq                                                                       |
| Subseries: Bioniq Round Adjustable                                                   |
| Brand: Prolicht                                                                      |
| Division: Architectural                                                              |
| Mounting Type: Trimless                                                              |
| Mounting Location: Ceiling                                                           |
| Subcategory: Downlight                                                               |
| PHYSICAL                                                                             |
| Shape: Round                                                                         |
| Diameter (mm): 107                                                                   |
| Diameter (in): $4\frac{3}{16}$                                                       |
| Height (mm): 112                                                                     |
| Height (in): $4\frac{7}{16}$                                                         |
| Ceiling Thickness (mm): 10 / 12.5 / 15 / 25                                          |
| Ceiling Thickness (in): 3/8 or 1/2 or 9/16 or 1                                      |
| Min. Recessing Depth (mm): 130                                                       |
| Min. Recessing Depth (in): $5\frac{1}{8}$                                            |
| Light Distribution: Adjustable / Downlight                                           |
| Weight (kg): 0.557                                                                   |
| Weight (lbs): 1.227                                                                  |
| Fixture Finish: SSR / BKV / CWI / CRY / HAB / UFT / ITA / RUA / FTG / MYG /          |
| LOD / PUS / FRO / FUP / KIA / POP / BLS / SPG / MEY / GOH / GUM / CHC /              |
| COM / ABZ / JAG / OBR / MOS / ROR                                                    |
| Fixture Material: Aluminum Die Cast                                                  |
| Cut-out Measurements: 🛛 111mm / 4 3/8"                                               |
| Upon Request: Unique Ceiling Thickness                                               |
| ELECTRICAL                                                                           |
| Lamp Type: LED (Zhaga Standard)                                                      |
| Input Wattage (W): 15.5                                                              |
| Total Output Wattage (W): 14.5                                                       |
| Dimming: Tri-Mode (Non-Dimming and Phase Dimming (120Vac only)<br>and 0-10V Dimming) |
| Driver Included: No                                                                  |
| Driver Location: Recessed Housing                                                    |
| Driver Type: Constant Current - Universal                                            |
| Driver Class: Class 2                                                                |
| Housing: See components                                                              |
| Input Voltage (V): 120 - 277                                                         |
| Constant Current (MA): 500                                                           |
| LED                                                                                  |

### GENERAL

| GENERAL                                                                              |
|--------------------------------------------------------------------------------------|
| Series: Bioniq                                                                       |
| Subseries: Bioniq Round Adjustable                                                   |
| Brand: Prolicht                                                                      |
| Division: Architectural                                                              |
| Mounting Type: Trimless                                                              |
| Mounting Location: Ceiling                                                           |
| Subcategory: Downlight                                                               |
| PHYSICAL                                                                             |
| Shape: Round                                                                         |
| Diameter (mm): 107                                                                   |
| Diameter (in): 4 <sup>3</sup> / <sub>16</sub>                                        |
| Height (mm): 112                                                                     |
| Height (in): $4\frac{7}{16}$                                                         |
| Ceiling Thickness (mm): 10 / 12.5 / 15 / 25                                          |
| Ceiling Thickness (in): 3/8 or 1/2 or 9/16 or 1                                      |
| Min. Recessing Depth (mm): 130                                                       |
| Min. Recessing Depth (in): $5\frac{1}{8}$                                            |
| Light Distribution: Adjustable / Downlight                                           |
| Weight (kg): 0.596                                                                   |
| Weight (lbs): 1.31                                                                   |
| Fixture Finish: SSR / BKV / CWI / CRY / HAB / UFT / ITA / RUA / FTG / MYG /          |
| LOD / PUS / FRO / FUP / KIA / POP / BLS / SPG / MEY / GOH / GUM / CHC /              |
| COM / ABZ / JAG / OBR / MOS / ROR                                                    |
| Fixture Material: Aluminum Die Cast                                                  |
| Cut-out Measurements: 111mm / 43/8"                                                  |
| Upon Request: Unique Ceiling Thickness                                               |
| ELECTRICAL                                                                           |
| Lamp Type: LED (Zhaga Standard)                                                      |
| Input Wattage (W): 13.2 / 16.5                                                       |
| Total Output Wattage (W): 12.1 / 14.7                                                |
| Dimming: Tri-Mode (Non-Dimming and Phase Dimming (120Vac only)<br>and 0-10V Dimming) |
| Driver Included: No                                                                  |
| Driver Location: Recessed Housing                                                    |
| Driver Type: Constant Current - Universal                                            |
| Driver Class: Class 2                                                                |
| Housing: See components                                                              |
| Input Voltage (V): 120 - 277                                                         |
| Constant Current (MA): 350                                                           |
| LED                                                                                  |
|                                                                                      |

#### GENERAL s• Bid rio

| Subseries: Bioniq Round Adjustable                                                                                                                                                          |
|---------------------------------------------------------------------------------------------------------------------------------------------------------------------------------------------|
|                                                                                                                                                                                             |
| Brand: Prolicht                                                                                                                                                                             |
| Division: Architectural                                                                                                                                                                     |
| Mounting Type: Recessed                                                                                                                                                                     |
| Mounting Location: Ceiling                                                                                                                                                                  |
| Subcategory: Downlight                                                                                                                                                                      |
| PHYSICAL                                                                                                                                                                                    |
| Shape: Round                                                                                                                                                                                |
| Diameter (mm): 107                                                                                                                                                                          |
| Diameter (in): 4 <sup>3</sup> / <sub>16</sub>                                                                                                                                               |
| Height (mm): 112                                                                                                                                                                            |
| Height (in): 4 <sup>7</sup> / <sub>16</sub>                                                                                                                                                 |
| Ceiling Thickness (mm): 10 / 12.5 / 15                                                                                                                                                      |
| Ceiling Thickness (in): 3/8 or 1/2 or 9/16                                                                                                                                                  |
| Min. Recessing Depth (mm): 130                                                                                                                                                              |
| Min. Recessing Depth (in): 5 $\frac{1}{2}$                                                                                                                                                  |
| Light Distribution: Adjustable / Downlight                                                                                                                                                  |
| Weight (kg): 0.47                                                                                                                                                                           |
| Weight (lbs): 1.04                                                                                                                                                                          |
| Fixture Finish: SSR / BKV / CWI / CRY / HAB / UFT / ITA / RUA / FTG / MYG /<br>LOD / PUS / FRO / FUP / KIA / POP / BLS / SPG / MEY / GOH / GUM / CHC /<br>COM / ABZ / JAG / OBR / MOS / ROR |
| Fixture Material: Aluminum Die Cast                                                                                                                                                         |
| Cut-out Measurements: 98mm / 3 7/8"                                                                                                                                                         |
| ELECTRICAL                                                                                                                                                                                  |

#### GENERAL ·Bid .....

| Series: Bioniq                                                                                                                                                                          |
|-----------------------------------------------------------------------------------------------------------------------------------------------------------------------------------------|
| Subseries: Bioniq Round Adjustable                                                                                                                                                      |
| Brand: Prolicht                                                                                                                                                                         |
| Division: Architectural                                                                                                                                                                 |
| Mounting Type: Recessed                                                                                                                                                                 |
| Mounting Location: Ceiling                                                                                                                                                              |
| Subcategory: Downlight                                                                                                                                                                  |
| PHYSICAL                                                                                                                                                                                |
| Shape: Round                                                                                                                                                                            |
| Diameter (mm): 107                                                                                                                                                                      |
| Diameter (in): $4\frac{3}{16}$                                                                                                                                                          |
| Height (mm): 112                                                                                                                                                                        |
| Height (in): $4^{7}/_{16}$                                                                                                                                                              |
| Ceiling Thickness (mm): 10 / 12.5 / 15                                                                                                                                                  |
| Ceiling Thickness (in): 3/8 or 1/2 or 9/16                                                                                                                                              |
| Min. Recessing Depth (mm): 130                                                                                                                                                          |
| Min. Recessing Depth (in): 5 1/8                                                                                                                                                        |
| Light Distribution: Adjustable / Downlight                                                                                                                                              |
| Weight (kg): 0.46                                                                                                                                                                       |
| Weight (lbs): 1.01                                                                                                                                                                      |
| Fixture Finish: SSR / BKV / CWI / CRY / HAB / UFT / ITA / RUA / FTG / MYG<br>LOD / PUS / FRO / FUP / KIA / POP / BLS / SPG / MEY / GOH / GUM / CHC<br>COM / ABZ / JAG / OBR / MOS / ROR |
| Fixture Material: Aluminum Die Cast                                                                                                                                                     |
| Cut-out Measurements: 98mm / 3 7/8"                                                                                                                                                     |
| ELECTRICAL                                                                                                                                                                              |
|                                                                                                                                                                                         |

#### GENERAL

| Series: Bioniq                                                                                                                                                                              |
|---------------------------------------------------------------------------------------------------------------------------------------------------------------------------------------------|
| Subseries: Bioniq Round Adjustable                                                                                                                                                          |
| Brand: Prolicht                                                                                                                                                                             |
| Division: Architectural                                                                                                                                                                     |
| Mounting Type: Recessed                                                                                                                                                                     |
| Mounting Location: Ceiling                                                                                                                                                                  |
| Subcategory: Downlight                                                                                                                                                                      |
| PHYSICAL                                                                                                                                                                                    |
| Shape: Round                                                                                                                                                                                |
| Diameter (mm): 107                                                                                                                                                                          |
| Diameter (in): 4 <sup>3</sup> / <sub>16</sub>                                                                                                                                               |
| Height (mm): 112                                                                                                                                                                            |
| Height (in): $4^{7}/_{16}$                                                                                                                                                                  |
| Ceiling Thickness (mm): 10 / 12.5 / 15                                                                                                                                                      |
| Ceiling Thickness (in): 3/8 or 1/2 or 9/16                                                                                                                                                  |
| Min. Recessing Depth (mm): 130                                                                                                                                                              |
| Min. Recessing Depth (in): 5 $\frac{1}{8}$                                                                                                                                                  |
| Light Distribution: Adjustable / Downlight                                                                                                                                                  |
| Weight (kg): 0.47                                                                                                                                                                           |
| Weight (lbs): 1.04                                                                                                                                                                          |
| Fixture Finish: SSR / BKV / CWI / CRY / HAB / UFT / ITA / RUA / FTG / MYG ,<br>LOD / PUS / FRO / FUP / KIA / POP / BLS / SPG / MEY / GOH / GUM / CHC /<br>COM / ABZ / JAG / OBR / MOS / ROR |
| Fixture Material: Aluminum Die Cast                                                                                                                                                         |
| Cut-out Measurements: 98mm / 3 7/8"                                                                                                                                                         |
| ELECTRICAL                                                                                                                                                                                  |
|                                                                                                                                                                                             |