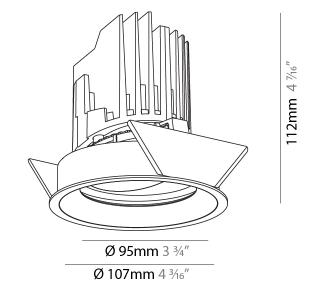

### GENERAL

| GENERAL                                                                              |
|--------------------------------------------------------------------------------------|
| Series: Bioniq                                                                       |
| Subseries: Bioniq Round Adjustable                                                   |
| Brand: Prolicht                                                                      |
| Division: Architectural                                                              |
| Mounting Type: Trimless                                                              |
| Mounting Location: Ceiling                                                           |
| Subcategory: Downlight                                                               |
| PHYSICAL                                                                             |
| Shape: Round                                                                         |
| Diameter (mm): 107                                                                   |
| Diameter (in): $4\frac{3}{16}$                                                       |
| Height (mm): 112                                                                     |
| Height (in): $4\frac{7}{16}$                                                         |
| Ceiling Thickness (mm): 10 / 12.5 / 15 / 25                                          |
| Ceiling Thickness (in): 3/8 or 1/2 or 9/16 or 1                                      |
| Min. Recessing Depth (mm): 130                                                       |
| Min. Recessing Depth (in): $5\frac{1}{8}$                                            |
| Light Distribution: Adjustable / Downlight                                           |
| Weight (kg): 0.557                                                                   |
| Weight (lbs): 1.227                                                                  |
| Fixture Finish: SSR / BKV / CWI / CRY / HAB / UFT / ITA / RUA / FTG / MYG /          |
| LOD / PUS / FRO / FUP / KIA / POP / BLS / SPG / MEY / GOH / GUM / CHC /              |
| COM / ABZ / JAG / OBR / MOS / ROR                                                    |
| Fixture Material: Aluminum Die Cast                                                  |
| Cut-out Measurements: 🛛 111mm / 4 3/8"                                               |
| Upon Request: Unique Ceiling Thickness                                               |
| ELECTRICAL                                                                           |
| Lamp Type: LED (Zhaga Standard)                                                      |
| Input Wattage (W): 15.5                                                              |
| Total Output Wattage (W): 14.5                                                       |
| Dimming: Tri-Mode (Non-Dimming and Phase Dimming (120Vac only)<br>and 0-10V Dimming) |
| Driver Included: No                                                                  |
| Driver Location: Recessed Housing                                                    |
| Driver Type: Constant Current - Universal                                            |
| Driver Class: Class 2                                                                |
| Housing: See components                                                              |
| Input Voltage (V): 120 - 277                                                         |
| Constant Current (MA): 500                                                           |
| LED                                                                                  |

### GENERAL

| GENERAL                                                                              |
|--------------------------------------------------------------------------------------|
| Series: Bioniq                                                                       |
| Subseries: Bioniq Round Adjustable                                                   |
| Brand: Prolicht                                                                      |
| Division: Architectural                                                              |
| Mounting Type: Trimless                                                              |
| Mounting Location: Ceiling                                                           |
| Subcategory: Downlight                                                               |
| PHYSICAL                                                                             |
| Shape: Round                                                                         |
| Diameter (mm): 107                                                                   |
| Diameter (in): 4 <sup>3</sup> / <sub>16</sub>                                        |
| Height (mm): 112                                                                     |
| Height (in): $4\frac{7}{16}$                                                         |
| Ceiling Thickness (mm): 10 / 12.5 / 15 / 25                                          |
| Ceiling Thickness (in): 3/8 or 1/2 or 9/16 or 1                                      |
| Min. Recessing Depth (mm): 130                                                       |
| Min. Recessing Depth (in): $5\frac{1}{8}$                                            |
| Light Distribution: Adjustable / Downlight                                           |
| Weight (kg): 0.596                                                                   |
| Weight (lbs): 1.31                                                                   |
| Fixture Finish: SSR / BKV / CWI / CRY / HAB / UFT / ITA / RUA / FTG / MYG /          |
| LOD / PUS / FRO / FUP / KIA / POP / BLS / SPG / MEY / GOH / GUM / CHC /              |
| COM / ABZ / JAG / OBR / MOS / ROR                                                    |
| Fixture Material: Aluminum Die Cast                                                  |
| Cut-out Measurements: 111mm / 43/8"                                                  |
| Upon Request: Unique Ceiling Thickness                                               |
| ELECTRICAL                                                                           |
| Lamp Type: LED (Zhaga Standard)                                                      |
| Input Wattage (W): 13.2 / 16.5                                                       |
| Total Output Wattage (W): 12.1 / 14.7                                                |
| Dimming: Tri-Mode (Non-Dimming and Phase Dimming (120Vac only)<br>and 0-10V Dimming) |
| Driver Included: No                                                                  |
| Driver Location: Recessed Housing                                                    |
| Driver Type: Constant Current - Universal                                            |
| Driver Class: Class 2                                                                |
| Housing: See components                                                              |
| Input Voltage (V): 120 - 277                                                         |
| Constant Current (MA): 350                                                           |
| LED                                                                                  |
|                                                                                      |